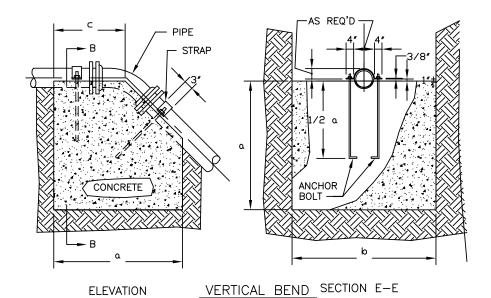

|                                   | VERTICAL ANCHOR DIMENSIONS |       |       |      |              |       |       |              |           |       |       |      |  |
|-----------------------------------|----------------------------|-------|-------|------|--------------|-------|-------|--------------|-----------|-------|-------|------|--|
| UP TO 150 P.S.I. WORKING PRESSURE |                            |       |       |      |              |       |       |              |           |       |       |      |  |
| PIPE<br>SIZE                      | 45° BEND                   |       |       |      | 22 1/2° BEND |       |       | 11 1/4° BEND |           |       |       |      |  |
|                                   | DIMENSION R                |       |       | ROD  | DIMENSION    |       |       | ROD          | DIMENSION |       |       | ROD  |  |
|                                   | а                          | b     | С     | DIA. | a            | b     | С     | DIA.         | а         | b     | С     | DIA. |  |
| 4"                                | 3'-0"                      | 3'-0" | 2'-0" | 3/4" | 2'-6"        | 2'-3" | 1'-6" | 3/4"         | 2'-0"     | 2'-0" | 1'-6" | 3/4" |  |
| 6"                                | 3'-0"                      | 3'-0" | 2'-0" | 3/4" | 2'-6"        | 2'-3" | 1'-6" | 3/4"         | 2'-0"     | 2'-0" | 1'-6" | 3/4" |  |
| 8"                                | 3'-6"                      | 3'-6" | 2'-6" | 3/4" | 3'-0"        | 3'-0" | 1'-9" | 3/4"         | 2'-6"     | 2'-6" | 1'-3" | 3/4" |  |
| 10"                               | 4'-3"                      | 4'-0" | 3'-0" | 3/4" | 3'-6"        | 3'-3" | 2'-0" | 3/4"         | 2'-9"     | 2'-9" | 1'-6" | 3/4" |  |
| 12"                               | 4'-9"                      | 4'-6" | 3'-3" | 3/4" | 4'-0"        | 3'-9" | 2'-6" | 3/4"         | 3'-3"     | 3'-3" | 1'-9" | 3/4" |  |

ALL EXPOSED PORTIONS OF ANCHOR STRAPS TO RECEIVE TWO FIELD COATS (MIN.) OF BITUMASTIC MATERIAL

MECHANICAL RESTRAINT REQUIRED, CONCRETE (SEE SPEC)

| LEGEND SYMBOL | CENTRAL HOOKSETT WATER PRECINCT | DRAWN BY    | SCALE<br>NONE               |
|---------------|---------------------------------|-------------|-----------------------------|
|               | TYPICAL VERTICAL RESTRAINT      | DESIGNED BY | LAST REVISION JAN. 10, 2007 |
|               | DETAIL CLASS.: STANDARD         | CHECKED BY  | detail no.<br>TYP A-5       |