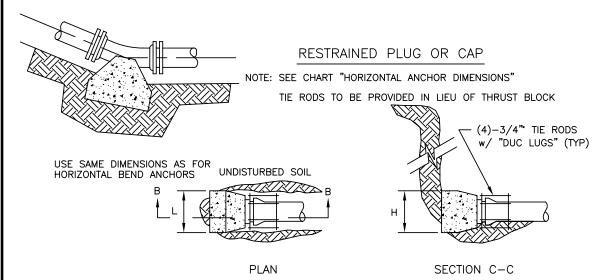

|                                   | VERTICAL ANCHOR DIMENSIONS |       |       |      |              |       |       |              |           |       |       |      |  |
|-----------------------------------|----------------------------|-------|-------|------|--------------|-------|-------|--------------|-----------|-------|-------|------|--|
| UP TO 150 P.S.I. WORKING PRESSURE |                            |       |       |      |              |       |       |              |           |       |       |      |  |
| PIPE<br>SIZE                      | 45° BEND                   |       |       |      | 22 1/2° BEND |       |       | 11 1/4° BEND |           |       |       |      |  |
|                                   | DIMENSION R                |       |       | ROD  | DIMENSION    |       |       | ROD          | DIMENSION |       |       | ROD  |  |
|                                   | а                          | b     | С     | DIA. | a            | b     | С     | DIA.         | а         | b     | С     | DIA. |  |
| 4"                                | 3'-0"                      | 3'-0" | 2'-0" | 3/4" | 2'-6"        | 2'-3" | 1'-6" | 3/4"         | 2'-0"     | 2'-0" | 1'-6" | 3/4" |  |
| 6"                                | 3'-0"                      | 3'-0" | 2'-0" | 3/4" | 2'-6"        | 2'-3" | 1'-6" | 3/4"         | 2'-0"     | 2'-0" | 1'-6" | 3/4" |  |
| 8"                                | 3'-6"                      | 3'-6" | 2'-6" | 3/4" | 3'-0"        | 3'-0" | 1'-9" | 3/4"         | 2'-6"     | 2'-6" | 1'-3" | 3/4" |  |
| 10"                               | 4'-3"                      | 4'-0" | 3'-0" | 3/4" | 3'-6"        | 3'-3" | 2'-0" | 3/4"         | 2'-9"     | 2'-9" | 1'-6" | 3/4" |  |
| 12"                               | 4'-9"                      | 4'-6" | 3'-3" | 3/4" | 4'-0"        | 3'-9" | 2'-6" | 3/4"         | 3'-3"     | 3'-3" | 1'-9" | 3/4" |  |